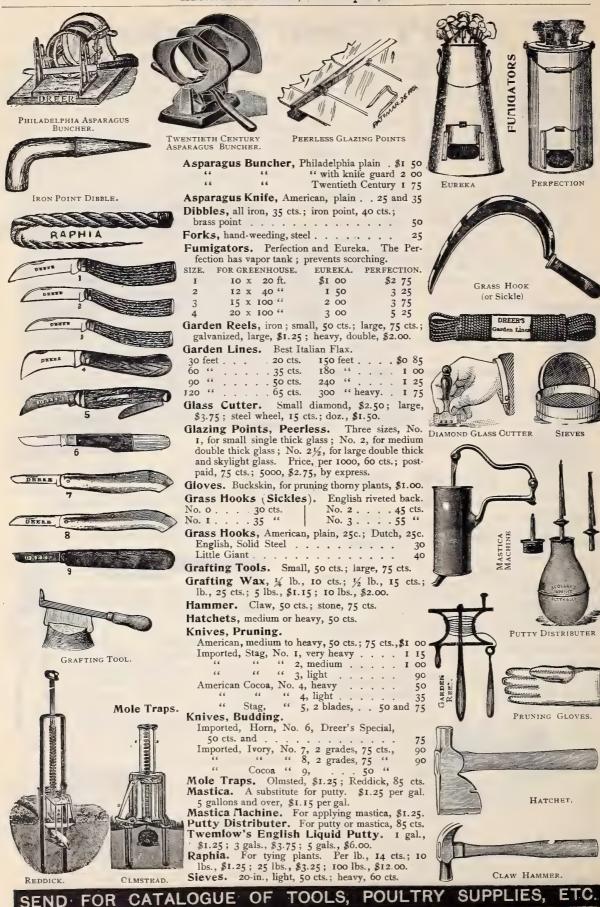

SPECIAL BUDDING KNIFE



One blade, with horn handle and bone extension. Best quality steel, very light and handy for general work among florists. Two sizes, 50 and 75 cts.

## DREER'S SPECIAL PRUNING SHEAR

An all steel shear, very strong, blade of best steel. This shear has met with general favor among nurserymen, is of medium síze, 9-inch, and not clumsy.

Extra blades can be supplied at 35 cts. each. Price of shear, \$1.25; per doz., \$13.50.



#### **BRASS POT LIFTERS**

A very convenient device for lifting plants with pot out of jardinieres, thus preventing the danger of breaking valuable chinaware, do not look unsightly when attached to the pots, made in sizes to fit from 7 to 10 inches—for rim pots only; made of brass.



Price per doz. pairs, \$1.50. Retail at 20 cts. per pair.









Jute Twine. For plants and vegetables. Lb. 12c Jersey Peat. Bbl., \$1.25; 5 bbls., \$5.00.
Oregon Peat. Only for orchids. Lb., 10 cts. Prepared Potting Soil. Bbl., \$1.25.

Per spool, 20 cts.; lb., \$1.25. White Cotton Twine. For tying. NOZZLE

## Earthenware Flower Pots, Saucers, Fibreware,

Tree Tubs, Stakes, Etc.









WOOD FIBRE SAUCER

WOOD FIBRE ROLLING STAND

BULB OR LILY PANS

POTS WOOD PULP VASE

## STANDARD FLOWER POTS

Full inside measurement, height and width. No charge for barrels or packing. Six supplied at dozen rates; 50 supplied at 100 rates; 500 supplied at 1000 rates.

| Inches                      | 100 1000  | Inches | Doz.   | 100        | 1000     | Inches | Doz.     | 100    | 1000    |
|-----------------------------|-----------|--------|--------|--------